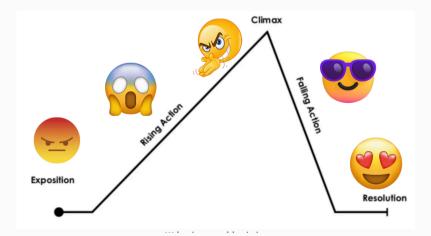

## **Emoji Story**

Your mission is to write a story using the emojis and plot diagram given. Be sure your writing is detailed and creative.

| ite the rising action below                                                                             |                                                                                                                                                                        |
|---------------------------------------------------------------------------------------------------------|------------------------------------------------------------------------------------------------------------------------------------------------------------------------|
| tions arise, leading to increased tension and mor in characters face obstacles or challenges.           | mentum in                                                                                                                                                              |
|                                                                                                         |                                                                                                                                                                        |
|                                                                                                         |                                                                                                                                                                        |
|                                                                                                         |                                                                                                                                                                        |
|                                                                                                         |                                                                                                                                                                        |
|                                                                                                         |                                                                                                                                                                        |
|                                                                                                         |                                                                                                                                                                        |
|                                                                                                         |                                                                                                                                                                        |
|                                                                                                         |                                                                                                                                                                        |
|                                                                                                         |                                                                                                                                                                        |
|                                                                                                         |                                                                                                                                                                        |
|                                                                                                         |                                                                                                                                                                        |
|                                                                                                         |                                                                                                                                                                        |
| Write the climax below                                                                                  | ~ (A)                                                                                                                                                                  |
| , where the tension reaches its peak. It's the mom<br>haracter confronts the central conflict and makes |                                                                                                                                                                        |
|                                                                                                         |                                                                                                                                                                        |
|                                                                                                         |                                                                                                                                                                        |
|                                                                                                         |                                                                                                                                                                        |
|                                                                                                         |                                                                                                                                                                        |
|                                                                                                         | tions arise, leading to increased tension and morn characters face obstacles or challenges.  Write the climax below  where the tension reaches its peak. It's the more |

| Write the falling action bel                                                                 | low |
|----------------------------------------------------------------------------------------------|-----|
| tory begins to wind down. Loose ends<br>nfold. This phase often involves the re<br>conflict. |     |
|                                                                                              |     |
|                                                                                              |     |
|                                                                                              |     |
|                                                                                              |     |
|                                                                                              |     |
|                                                                                              |     |
|                                                                                              |     |
|                                                                                              |     |
|                                                                                              |     |
|                                                                                              |     |
|                                                                                              |     |
|                                                                                              |     |
|                                                                                              |     |
|                                                                                              |     |
|                                                                                              |     |
|                                                                                              |     |
|                                                                                              |     |
|                                                                                              |     |
|                                                                                              |     |
|                                                                                              |     |

## Write the resolution below

| This is the final stage of the plot, where any remaining questions are answered, and the story reaches its conclusion. The resolution provides closure for the characters and resolves any remaining conflicts. |
|-----------------------------------------------------------------------------------------------------------------------------------------------------------------------------------------------------------------|
|                                                                                                                                                                                                                 |
|                                                                                                                                                                                                                 |
|                                                                                                                                                                                                                 |
|                                                                                                                                                                                                                 |
|                                                                                                                                                                                                                 |
|                                                                                                                                                                                                                 |
|                                                                                                                                                                                                                 |
|                                                                                                                                                                                                                 |
|                                                                                                                                                                                                                 |
|                                                                                                                                                                                                                 |
|                                                                                                                                                                                                                 |
|                                                                                                                                                                                                                 |
|                                                                                                                                                                                                                 |
|                                                                                                                                                                                                                 |
|                                                                                                                                                                                                                 |
|                                                                                                                                                                                                                 |
|                                                                                                                                                                                                                 |
|                                                                                                                                                                                                                 |
|                                                                                                                                                                                                                 |
|                                                                                                                                                                                                                 |
|                                                                                                                                                                                                                 |