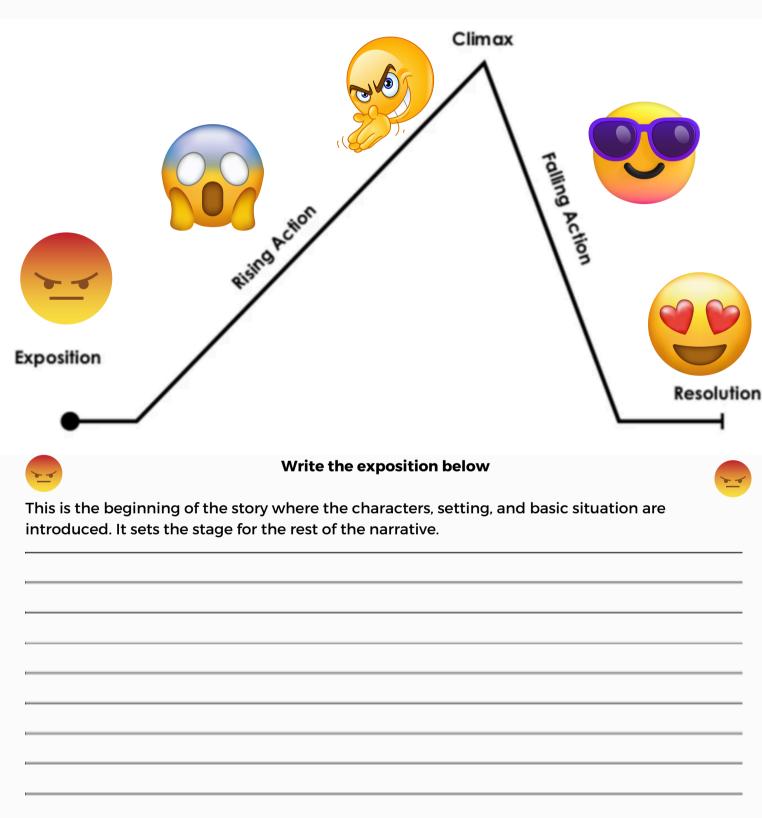

## **Emoji Story**

Your mission is to write a story using the emojis and plot diagram given. Be sure your writing is detailed and creative.

| ite the rising action below                                                                             |                                                                                                                                                                        |
|---------------------------------------------------------------------------------------------------------|------------------------------------------------------------------------------------------------------------------------------------------------------------------------|
| tions arise, leading to increased tension and mor in characters face obstacles or challenges.           | mentum in                                                                                                                                                              |
|                                                                                                         |                                                                                                                                                                        |
|                                                                                                         |                                                                                                                                                                        |
|                                                                                                         |                                                                                                                                                                        |
|                                                                                                         |                                                                                                                                                                        |
|                                                                                                         |                                                                                                                                                                        |
|                                                                                                         |                                                                                                                                                                        |
|                                                                                                         |                                                                                                                                                                        |
|                                                                                                         |                                                                                                                                                                        |
|                                                                                                         |                                                                                                                                                                        |
|                                                                                                         |                                                                                                                                                                        |
|                                                                                                         |                                                                                                                                                                        |
|                                                                                                         |                                                                                                                                                                        |
| Write the climax below                                                                                  | ~ (A)                                                                                                                                                                  |
| , where the tension reaches its peak. It's the mom<br>haracter confronts the central conflict and makes |                                                                                                                                                                        |
|                                                                                                         |                                                                                                                                                                        |
|                                                                                                         |                                                                                                                                                                        |
|                                                                                                         |                                                                                                                                                                        |
|                                                                                                         |                                                                                                                                                                        |
|                                                                                                         | tions arise, leading to increased tension and morn characters face obstacles or challenges.  Write the climax below  where the tension reaches its peak. It's the more |

| Write the falling action bel                                                                 | low |
|----------------------------------------------------------------------------------------------|-----|
| tory begins to wind down. Loose ends<br>nfold. This phase often involves the re<br>conflict. |     |
|                                                                                              |     |
|                                                                                              |     |
|                                                                                              |     |
|                                                                                              |     |
|                                                                                              |     |
|                                                                                              |     |
|                                                                                              |     |
|                                                                                              |     |
|                                                                                              |     |
|                                                                                              |     |
|                                                                                              |     |
|                                                                                              |     |
|                                                                                              |     |
|                                                                                              |     |
|                                                                                              |     |
|                                                                                              |     |
|                                                                                              |     |
|                                                                                              |     |
|                                                                                              |     |
|                                                                                              |     |

## Write the resolution below

| This is the final stage of the plot, where any remaining questions are answered, and the story reaches its conclusion. The resolution provides closure for the characters and resolves any remaining conflicts. |
|-----------------------------------------------------------------------------------------------------------------------------------------------------------------------------------------------------------------|
|                                                                                                                                                                                                                 |
|                                                                                                                                                                                                                 |
|                                                                                                                                                                                                                 |
|                                                                                                                                                                                                                 |
|                                                                                                                                                                                                                 |
|                                                                                                                                                                                                                 |
|                                                                                                                                                                                                                 |
|                                                                                                                                                                                                                 |
|                                                                                                                                                                                                                 |
|                                                                                                                                                                                                                 |
|                                                                                                                                                                                                                 |
|                                                                                                                                                                                                                 |
|                                                                                                                                                                                                                 |
|                                                                                                                                                                                                                 |
|                                                                                                                                                                                                                 |
|                                                                                                                                                                                                                 |
|                                                                                                                                                                                                                 |
|                                                                                                                                                                                                                 |
|                                                                                                                                                                                                                 |
|                                                                                                                                                                                                                 |
|                                                                                                                                                                                                                 |